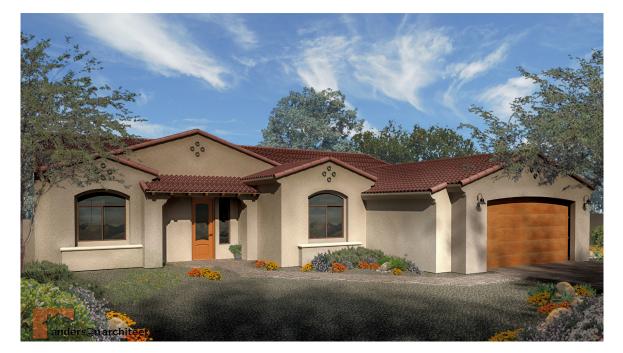

#### 2178

#### elevations a & b

60' wide | 65' deep | 2178 sq. ft. | 3(4) beds | 2 baths | 2(3) cars

Floorplans and renderings are artist's conceptions. Actual construction may vary. Interior architectural features may vary depending on exterior. Copyright 2019 Anderson Architects | 520.795.7700