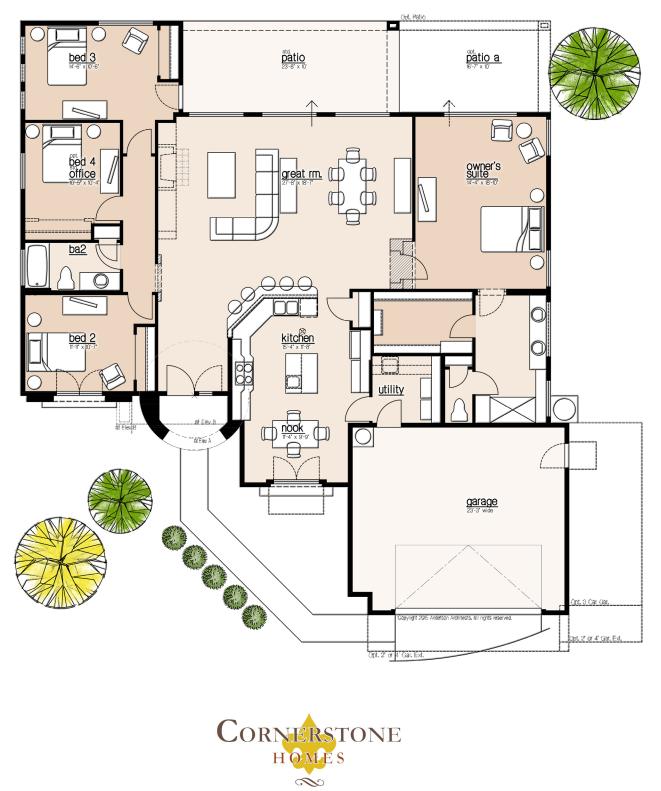

#### 2178

#### base plan

60' wide | 65' deep | 2178 sq. ft. | 3(4) beds | 2 baths | 2(3) cars

Floorplans and renderings are artist's conceptions. Actual construction may vary. Interior architectural features may vary depending on exterior. Copyright 2019 Anderson Architects | 520.795.7700