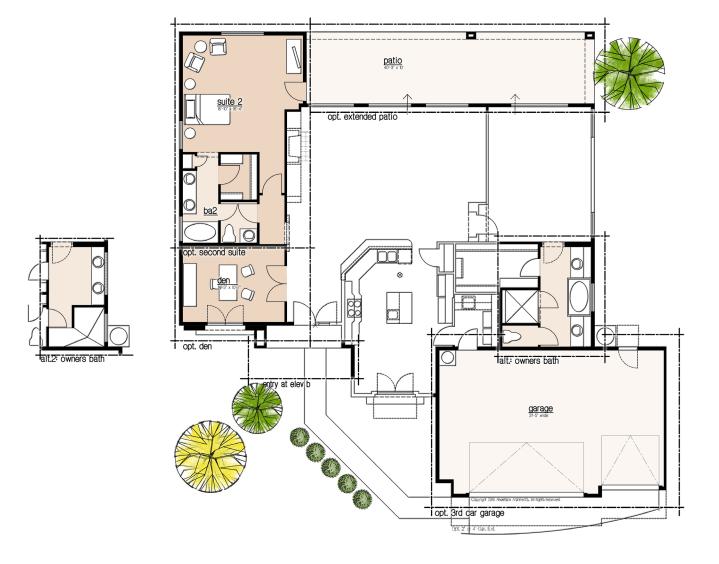

#### 2178

#### options plan

60' wide | 65' deep | 2178 sq. ft. | 3(4) beds | 2 baths | 2(3) cars

Floorplans and renderings are artist's conceptions. Actual construction may vary. Interior architectural features may vary depending on exterior. Copyright 2019 Anderson Architects | 520.795.7700