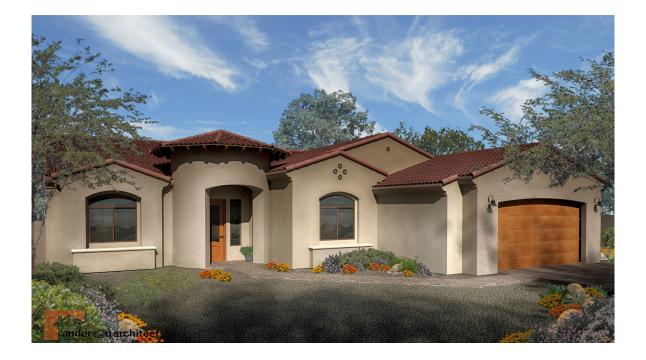

#### 2178

#### elevations a & b

60' wide | 65' deep | 2178 sq. ft. | 3(4) beds | 2 baths | 2(3) cars

Floorplans and renderings are artist's conceptions. Actual construction may vary. Interior architectural features may vary depending on exterior. Copyright 2019 Anderson Architects | 520.795.7700