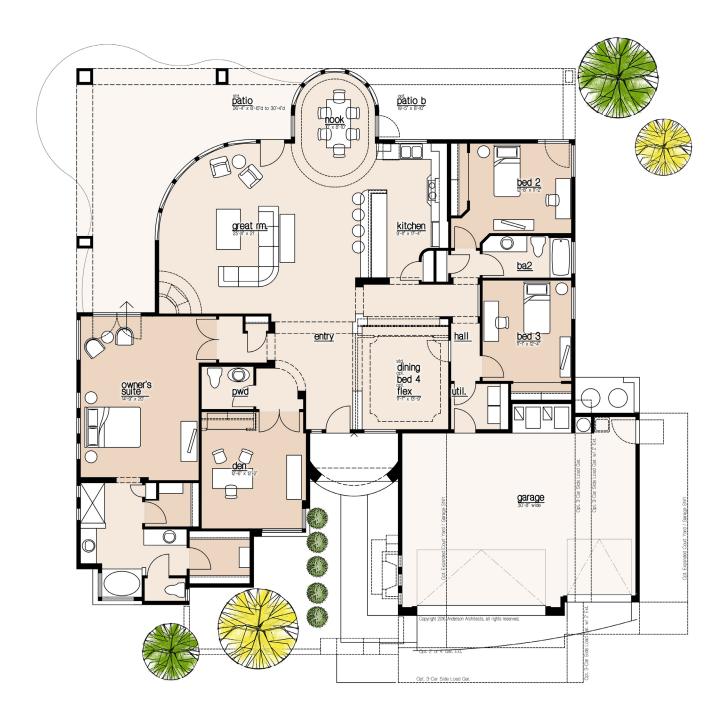

#### 2600

base plan

70' wide | 68'-6" deep | 2600 sq. ft. | 3(4)(5) beds | 2.5(3) baths | 3 cars

Floorplans and renderings are artist's conceptions. Actual construction may vary. Interior architectural features may vary depending on exterior. Copyright 2019 Anderson Architects | 520.795.7700