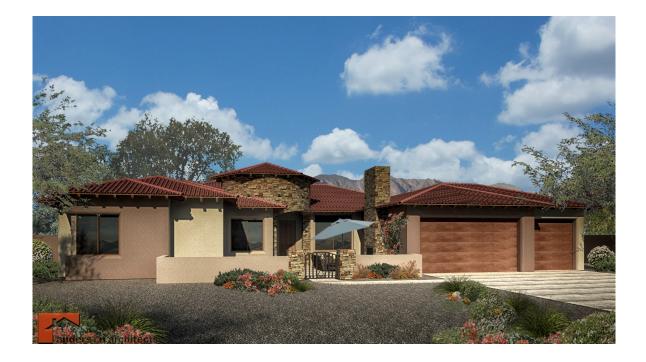

### elevations a & b w/ garage shift

70' wide | 68'-6" deep | 2600 sq. ft. | 3(4)(5) beds | 2.5(3) baths | 3 cars

Floorplans and renderings are artist's conceptions. Actual construction may vary. Interior architectural features may vary depending on exterior. Copyright 2019 Anderson Architects | 520.795.7700