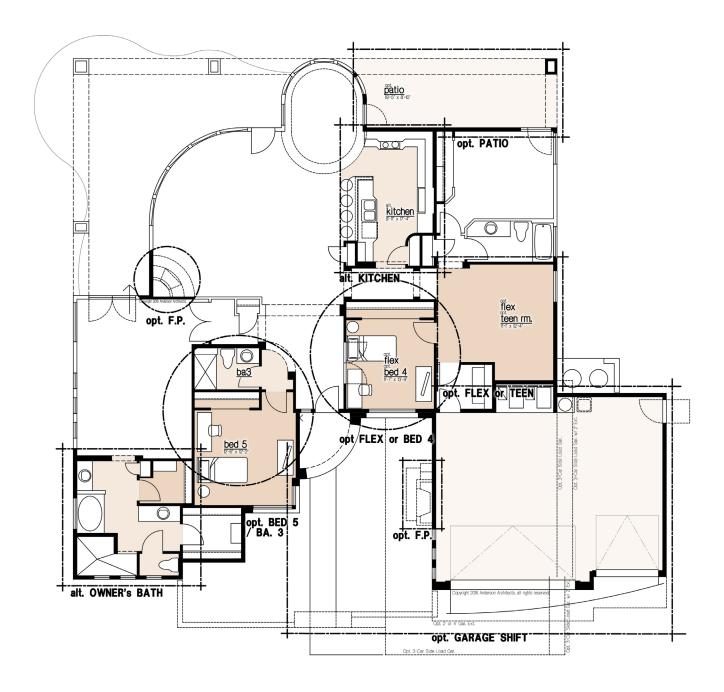

#### options plan

70' wide | 68'-6" deep | 2600 sq. ft. | 3(4)(5) beds | 2.5(3) baths | 3 cars

Floorplans and renderings are artist's conceptions. Actual construction may vary. Interior architectural features may vary depending on exterior. Copyright 2019 Anderson Architects | 520.795.7700