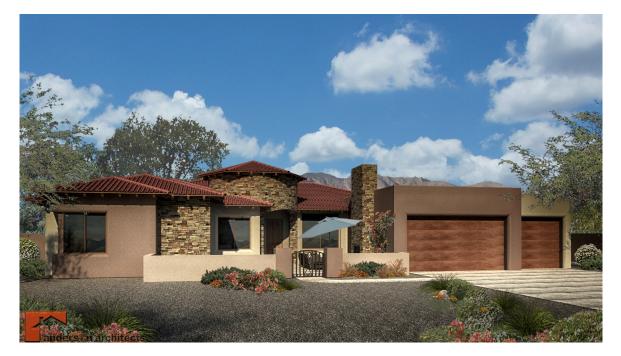

#### 2600

### elevations a & b w/ garage shift

70' wide | 68'-6" deep | 2600 sq. ft. | 3(4)(5) beds | 2.5(3) baths | 3 cars

Floorplans and renderings are artist's conceptions. Actual construction may vary. Interior architectural features may vary depending on exterior. Copyright 2019 Anderson Architects | 520.795.7700