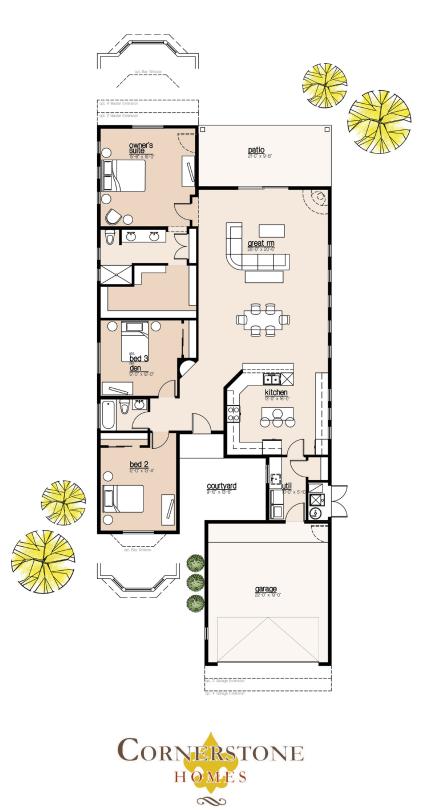

## Milagro

37' wide | 85'-6" deep | 1958 sq. ft. | 2(3) beds | 2 baths | 2 cars

Floorplans and renderings are artist's conceptions. Actual construction may vary. Interior architectural features may vary depending on exterior. Copyright 2015 Anderson Architects | 520.795.7700