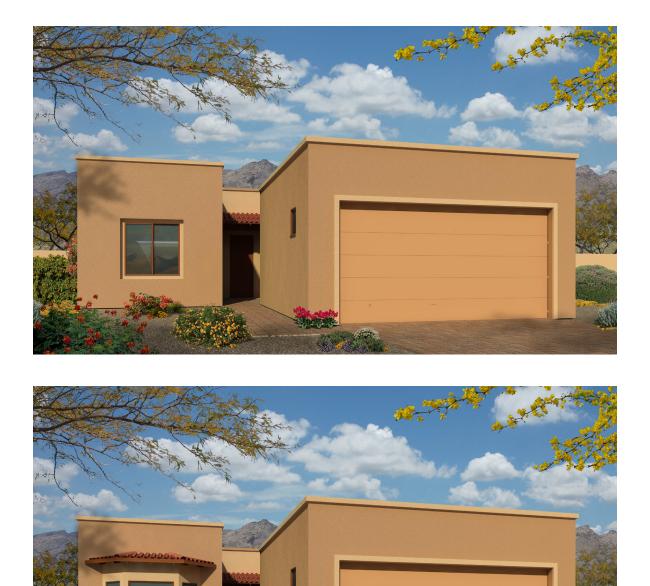

## elevation a & w/ opt. bay window

37' wide | 85'-6" deep | 1958 sq. ft. | 2(3) beds | 2 baths | 2 cars

Service .

Floorplans and renderings are artist's conceptions. Actual construction may vary. Interior architectural features may vary depending on exterior. Copyright 2015 Anderson Architects | 520.795.7700